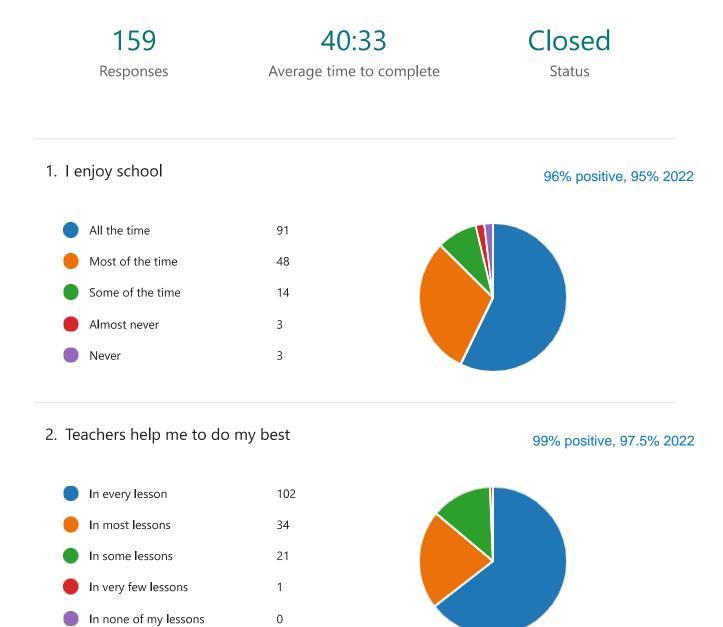

# Pupil Survey Spring 2023



# 3. I enjoy learning at this school

99% positive = 2022

| All the time     | 109 |
|------------------|-----|
| Most of the time | 31  |
| Some of the time | 16  |
| Almost never     | 0   |
| Never            | 1   |



## 4. Teachers listen to what I have to say in lessons

99% positive = 2022

| • | All the time     | 107 |
|---|------------------|-----|
|   | Most of the time | 33  |
|   | Some of the time | 13  |
|   | Almost never     | 3   |
| • | Never            | 0   |



# 5. The behaviour of other pupils in my lessons is good

92% positive, 96% last year

|  | All the time     | 48 |
|--|------------------|----|
|  | Most of the time | 44 |
|  | Some of the time | 54 |
|  | Almost never     | 8  |
|  | Never            | 4  |
|  |                  |    |



#### 6. I feel