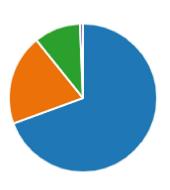

# Pupil Survey Spring 2023



# 3. I enjoy learning at this school

99% positive = 2022

| All the time     | 109 |
|------------------|-----|
| Most of the time | 31  |
| Some of the time | 16  |
| Almost never     | 0   |
| Never            | 1   |



## 4. Teachers listen to what I have to say in lessons

99% positive = 2022

| • | All the time     | 107 |
|---|------------------|-----|
|   | Most of the time | 33  |
|   | Some of the time | 13  |
|   | Almost never     | 3   |
| • | Never            | 0   |



# 5. The behaviour of other pupils in my lessons is good

92% positive, 96% last year

|  | All the time     | 48 |
|--|------------------|----|
|  | Most of the time | 44 |
|  | Some of the time | 54 |
|  | Almost never     | 8  |
|  | Never            | 4  |
|  |                  |    |



#### 6. I feel safe when I am in school

99% positive = 2022

| All t | the time       | 117 |
|-------|----------------|-----|
| Mos   | st of the time | 24  |
| Som   | ne of the time | 15  |
| Alm   | nost never     | 1   |
| Nev   | /e