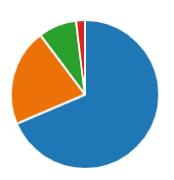

# 5. The behaviour of other pupils in my lessons is good

92% positive, 96% last year

|  | All the time     | 48 |
|--|------------------|----|
|  | Most of the time | 44 |
|  | Some of the time | 54 |
|  | Almost never     | 8  |
|  | Never            | 4  |
|  |                  |    |