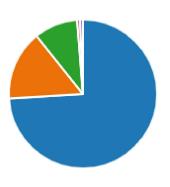

# 3. I enjoy learning at this school

99% positive = 2022

| All the time     | 109 |
|------------------|-----|
| Most of the time | 31  |
| Some of the time | 16  |
| Almost never     | 0   |
| Never            | 1   |