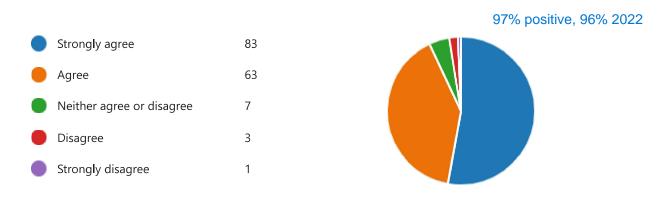

## 8. There is an adult at school I can talk to if something is worrying me

99% positive, 94% 2022

| St  | rongly agree             | 92 |
|-----|--------------------------|----|
| O A | gree                     | 61 |
| No  | either agree or disagree | 5  |
| Di  | sagree                   | 0  |
| St  | rongly disagree          | 1  |