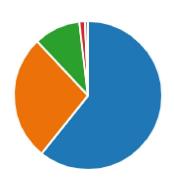

# 5. The behaviour of other pupils in my lessons is good

92% positive, 96% last year

|  | All the time     | 48 |
|--|------------------|----|
|  | Most of the time | 44 |
|  | Some of the time | 54 |
|  | Almost never     | 8  |
|  | Never            | 4  |
|  |                  |    |