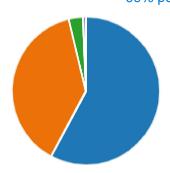

## 7. Is bullying a problem in school?

97% positive, 96% 2022

|   | It doesn't happen                | 96 |
|---|----------------------------------|----|
|   | It happens and teachers are real | 43 |
| • | It happens and teachers are goo  | 16 |
|   | It happens and teachers are not  | 2  |
|   | It happens and teachers do not   | 1  |